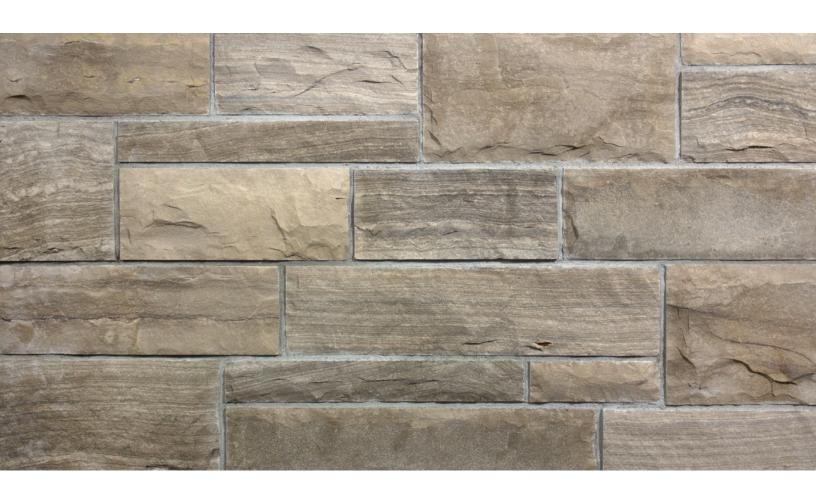

#### CONTEMPORARY SERIES



### **5" Bruce Contemporary**



5BE-SB (Flats) / 5BE-SBC (Corners)

Canadian Sawn Bed Limestone



### **5" Escarpment Contemporary**



5BEB-SB (Flats) / 5BE-SBC (Corners)

Canadian Sawn Bed Limestone



### 2" Bruce Contemporary



2BE-SB (Flats) / 2BE-SBC (Corners)

Canadian Sawn Bed Limestone



### 2" Escarpment Contemporary



2BEB-SB (Flats) / 2BE-SBC (Corners)



## 2" Thornbury Contemporary



2BEW-SB (Flats) / 2BE-SBC (Corners)



MASONRY BLEND



### **Bruce Blend**



MBE-SB (Flats) / MBE-SBC (Corners)



# King Blend



MBES-SB (Flats) / MBE-SBC (Corners)



### Peninsula Blend



MB-SB (Flats) / MB-SBC (Corners)

#### **Contact Information**

For product related inquiries please email us at info@osvinc.ca