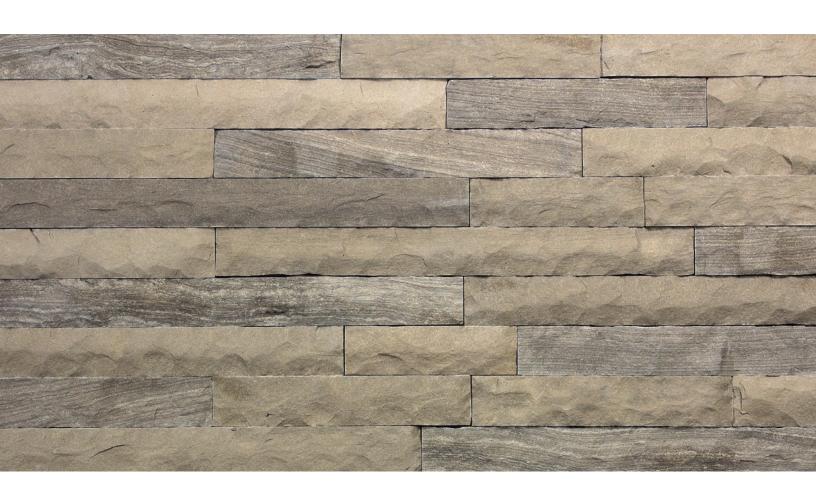

### 2" Bruce Contemporary

2BE-SB (Flats) / 2BE-SBC (Corners)

Canadian Sawn Bed Limestone

### 2" Escarpment Contemporary

2BEB-SB (Flats) / 2BE-SBC (Corners)

## 2" Thornbury Contemporary

2BEW-SB (Flats) / 2BE-SBC (Corners)

MASONRY BLEND