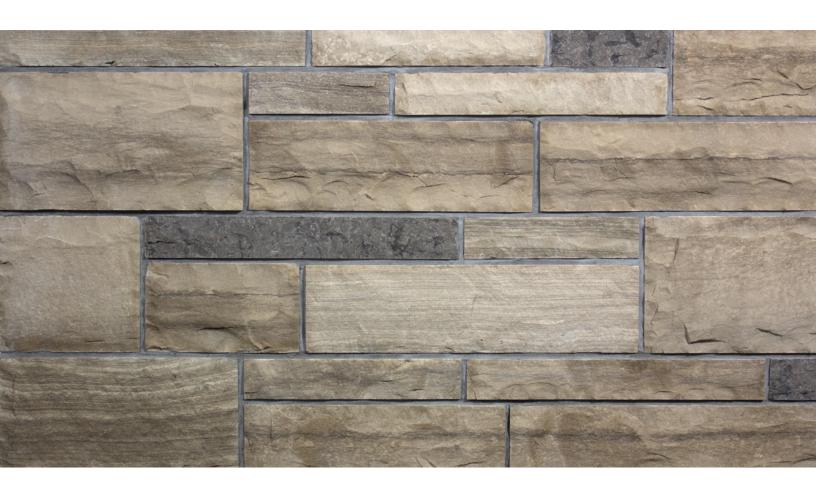

#### CONTEMPORARY SERIES



### **5" Bruce Contemporary**



5BE-SB (Flats) / 5BE-SBC (Corners)

Canadian Sawn Bed Limestone



### **5" Escarpment Contemporary**



5BEB-SB (Flats) / 5BE-SBC (Corners)

Canadian Sawn Bed Limestone



### 2" Bruce Contemporary



2BE-SB (Flats) / 2BE-SBC (Corners)

Canadian Sawn Bed Limestone



### 2" Escarpment Contemporary



2BEB-SB (Flats) / 2BE-SBC (Corners)



## 2" Thornbury Contemporary



2BEW-SB (Flats) / 2BE-SBC (Corners)



MASONRY BLEND



### **Bruce Blend**



MBE-SB (Flats) / MBE-SBC (Corners)



# King Blend



MBES-SB (Flats) / MBE-SBC (Corners)



### Peninsula Blend



MB-SB (Flats) / MB-SBC (Corners)

#### **Contact Information**

For product related inquiries please email us at info@osvinc.ca