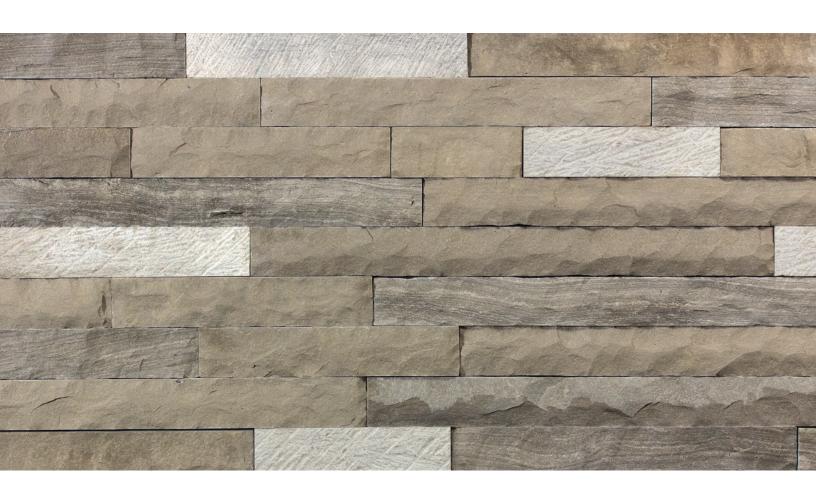

### **5" Bruce Contemporary**

5BE-SB (Flats) / 5BE-SBC (Corners)

Canadian Sawn Bed Limestone

### **5" Escarpment Contemporary**

5BEB-SB (Flats) / 5BE-SBC (Corners)

Canadian Sawn Bed Limestone