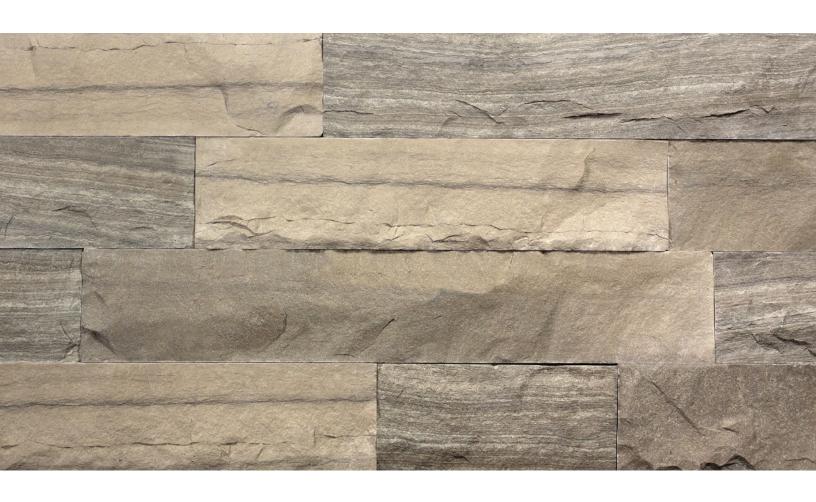

### **5" Bruce Contemporary**

5BE-SB (Flats) / 5BE-SBC (Corners)

Canadian Sawn Bed Limestone

### **5" Escarpment Contemporary**

5BEB-SB (Flats) / 5BE-SBC (Corners)

Canadian Sawn Bed Limestone