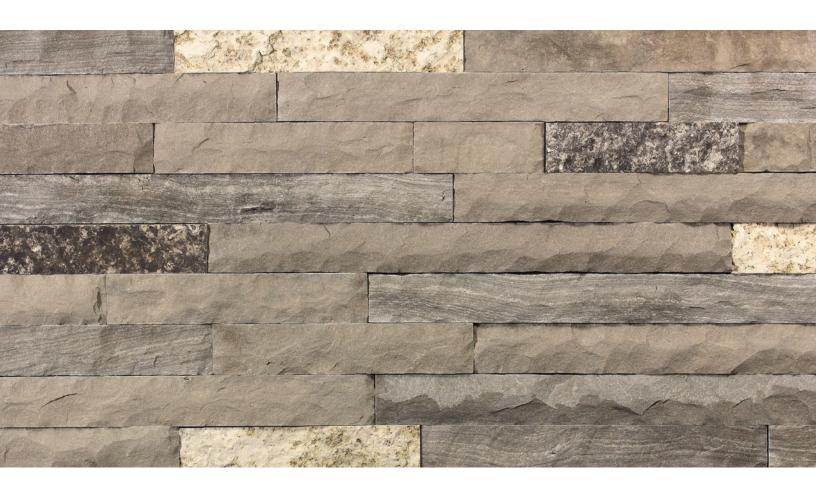

# King Blend

MBES-SB (Flats) / MBE-SBC (Corners)

### Peninsula Blend

MB-SB (Flats) / MB-SBC (Corners)